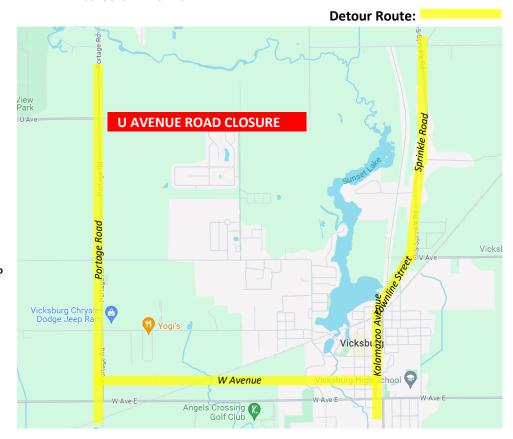

## SCHOOLCRAFT TOWNSHIP

Road:

U Avenue -

**Portage Road** 

to 23rd Street

Start Date:

August 5, 2024

Road will be closed to thru

traffic starting August 5 with anticipation to start
construction on August 6, weather permitting.

Local traffic will be maintained. All other traffic to
follow posted detour, pictured to the right: